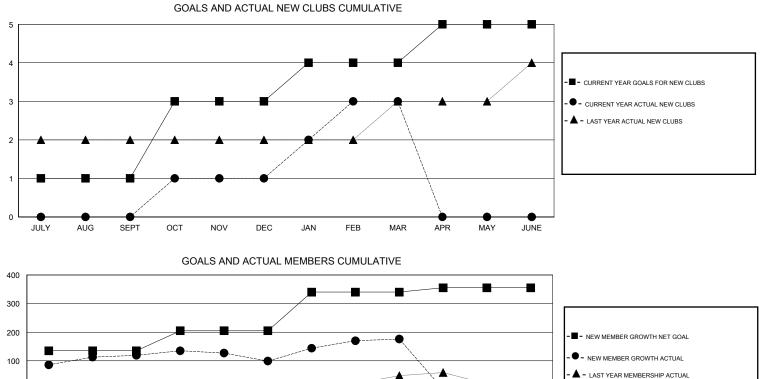

## LOCATION SINGAPORE

GMT CA Clubs Members RESULTS FOR 2016-2017 RESULTS FOR 2016-2017 NEW CLUBS NEW CLUB GOAL DROPPED CLUBS NEW MEMBER GROWTH NEW MEMBER DROPPED QUARTER QUARTER NET GOAL (not reinstated GROWTH ACTUAL (not MEMBERS ACTUAL or transfers) reinstated or transfers) (including transfers) 1 0 1 135 186 67 JULY/AUG/SEPT JULY/AUG/SEPT 2 0 1 70 53 73 OCT/NOV/DEC OCT/NOV/DEC 1 2 0 135 107 30 JAN/FEB/MAR JAN/FEB/MAR 0 0 1 0 APR/MAY/JUNE APR/MAY/JUNE 15 0